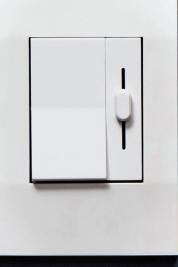

## Simple Ceiling Fan Controller

Adjust ceiling fan speeds without stretching to grasp a pull chain.

#### Strain-free

Stop reaching for a pull chain. Put your fan control right next to your light switches.

#### Flexible

Adjust the slider for a low, medium, or high speed setting.

#### Straightforward

Install and control your fan in less than 30 seconds.