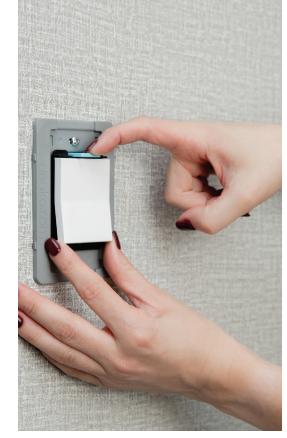

# Upgrade in seconds

Deako's modular system installs in seconds - without hiring an electrician or even turning off the power.