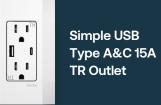

#### Smart Charging

Optimized USB ports (Type A and C) for fast,

versatile, and convenient charging.