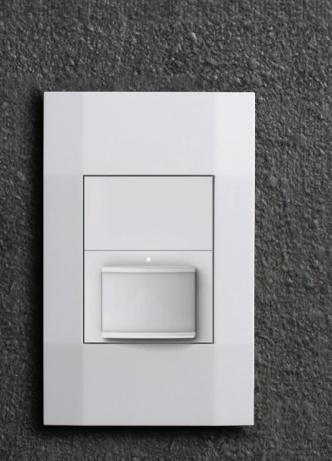

## Simple Motion Switch

Motion sensors automatically turn on the lights when you walk in and turn off after you leave.

#### Hands-free

Carry laundry or groceries without fumbling for the lights.

#### Dependable

6-

You never have to worry if you remembered to turn off the lights with this switch.

#### Made for humans

Animal lovers, rejoice! Your sensor won't waste energy turning on when pets wander in.

Simple Timer

Save energy and your peace of mind with a switch that turns off on its own.