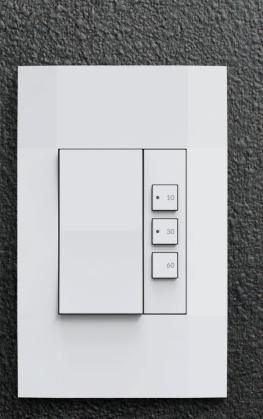

#### Made for humans

Animal lovers, rejoice! Your sensor won't waste energy turning on when pets wander in.

Simple Timer

Save energy and your peace of mind with a switch that turns off on its own.

#### Don't worry

You can stop babysitting the bathroom fan. It will

turn off when the timer runs out.

#### Save energy

Choose a 10-, 30-, or 60-minute timer for however

long you need to run your fan or light.

#### Stick around

Override the timer by pressing the switch for two seconds. Then the lights stay on until you flip the switch.