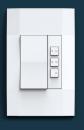

### Smart Switch

Take total control of your lighting—or let it run all on its own. The Smart Switch helps you do both.

#### Control from anywhere

Hand's full? Use your voice assistant to help turn lights on or off. Still at work or out of town? Use the Deako mobile app for full control from anywhere.

#### Set schedules for added security

Keep your home safer with outdoor lights that automatically turn on at dusk and off at dawn.

#### Whole-home system

Running late and forgot to turn off the lights upstairs? No problem. With a long press, any Smart Switch can be programmed to turn all your lights on or off as you head out the door. And at night, the Beacon<sup>™</sup> Light Bar's soft glow makes it easy to locate switches in the dark—no more fumbling or stubbing toes.