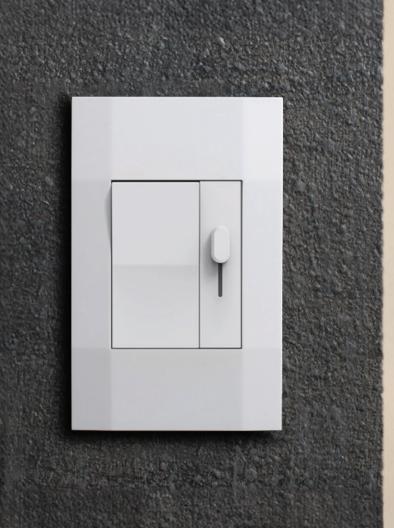

## Simple Ceiling Fan Controller

Adjust ceiling fan speeds without stretching to grasp a pull chain.

#### Strain-free

Stop reaching for a pull chain. Put your fan control right next to your light switches.

#### Flexible

Adjust the slider for a low, medium, or high speed setting.

#### Straightforward

Install and control your fan in less than 30 seconds.