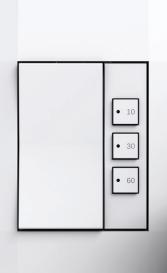

#### Made for humans

Animal lovers, rejoice! Your sensor won't waste energy turning on when pets wander in.

Simple Timer

Save energy and your peace of mind with a switch that turns off on its own.

#### Don't worry

You can stop babysitting the bathroom fan. It will

turn off when the timer runs out.

#### Save energy

Choose a 10-, 30-, or 60-minute timer for however

long you need to run your fan or light.

#### Stick around

Override the timer by pressing the switch for two seconds. Then the lights stay on until you flip the switch.