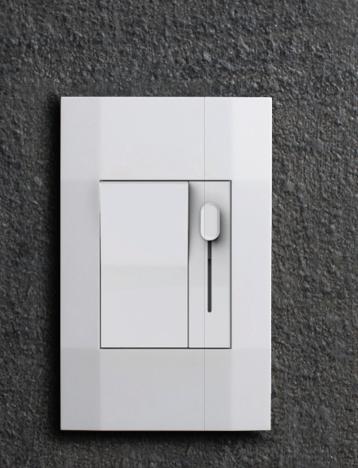

### Smart Dimmer

Automate and set your ideal brightness for any occasion with the ultimate smart dimming control.

#### Unwind

Schedule your lights to dim automatically in the evening. Relaxing has never been easier.

#### Set the mood

When you're cozy on the couch or in bed, use your voice assistant to dim the lights.

#### Bring it all together

Black out the living room, dim the hallway, and set a soft glow in the kitchen for easy popcorn re-fills. Link Deako smart devices across multiple rooms and spaces for the ultimate movie night ambiance.