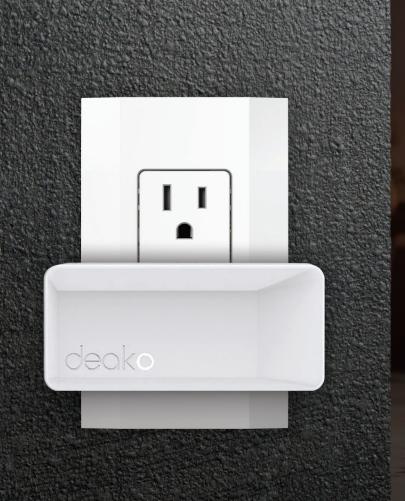

### Smart Plug

Connect lamps and string lights to your Deako smart-lighting system.

#### Fit seamlessly

The side-plug fits in tight spaces and behind furniture without blocking the second outlet.

#### Extend control to anything with a plug

Plug in a fan, space heater, coffee maker, or other electronic devices for additional smart home control.