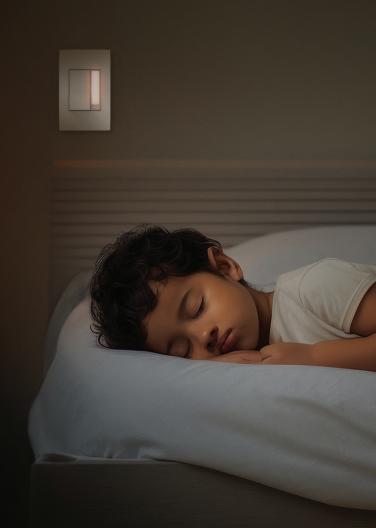

# Simple Nightlight

Add the comfort of a nightlight to a dark room with this easy-to-find switch.

#### Comfort

Ease kids worries with a warm LED light that would spook any bogeyman.

#### Guide

Safely move around your house at night without turning on the lights.

#### Locate

Find the switch right away in any dark space or hallway.