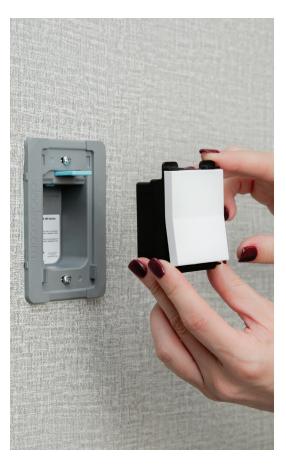

# Upgrade in seconds

Deako's modular system installs in seconds - without hiring an electrician or even turning off the power.