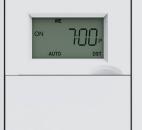

### Simple Astronomical Timer

Keep your home safer with outdoor lights that automatically turn on at dusk.

#### No app required

Add simple automation to your outdoor lights without an internet connection.

#### Works from dusk to dawn

The astronomical timer matches sunset and sunrise throughout the year.

#### Stores your program

Internal backup battery saves settings so you won't have to re-program the switch after a power outage.