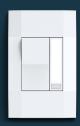

## Simple Dimmer

Make a room cozier in seconds with easily adjusted lighting.

#### Simplified

Install and dim in less than 30 seconds.

#### Adjustable

The smooth and responsive slider lets you set your desired brightness levels right at the switch.

#### Just right

The perfect ambiance is always at your fingertips.