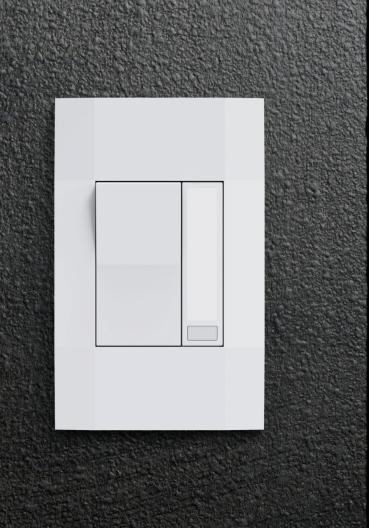

## Simple Dimmer

Make a room cozier in seconds with easily adjusted lighting.

#### Simplified

Install and dim in less than 30 seconds.

#### Adjustable

The smooth and responsive slider lets you set your desired brightness levels right at the switch.

#### Just right

The perfect ambiance is always at your fingertips.