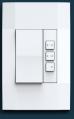

### Smart Dimmer

Automate and set your ideal brightness for any occasion with the ultimate smart dimming control.

#### Unwind

Schedule your lights to dim automatically in the evening. Relaxing has never been easier.

#### Set the mood

When you're cozy on the couch or in bed, use your voice assistant to dim the lights.

#### Bring it all together

Black out the living room, dim the hallway, and set a soft glow in the kitchen for easy popcorn re-fills. Link Deako smart devices across multiple rooms and spaces for the ultimate movie night ambiance.