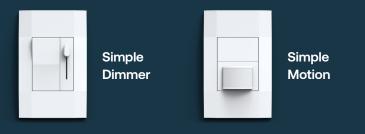

## Simple Dimmer

Make a room cozier in seconds with easily adjusted lighting.

## Simple Motion Switch

Motion sensors automatically turn on the lights when you walk in and turn off after you leave.