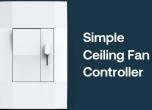

## Simple Ceiling Fan Controller

Adjust ceiling fan speeds without stretching to grasp a pull chain.