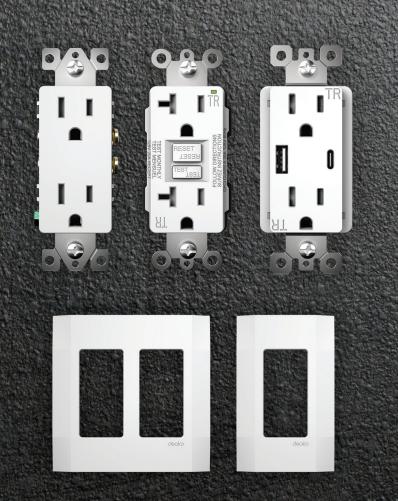

# Outlets and Covers

Complete the look in every room with style and function. Effortlessly match Deako's switch design and elevate the aesthetics in every home.

#### Sleek Design

Matches Deako switches for a cohesive look.

#### Advanced Safety

Continuous protection with self-testing GFCI features.

#### Smart Charging

Optimized USB ports (Type A and C) for fast,

versatile, and convenient charging.