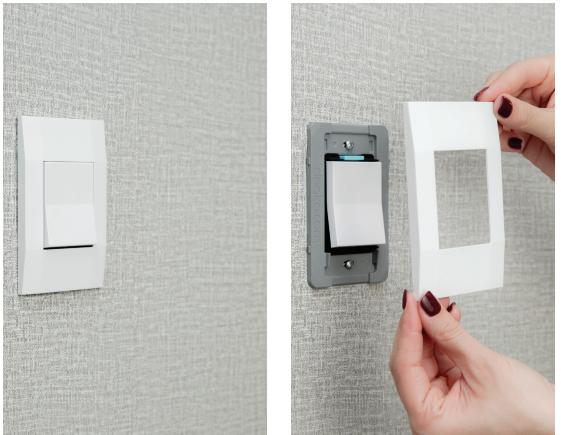

# Upgrade in seconds

Deako's modular system installs in seconds - without hiring an electrician or even turning off the power.