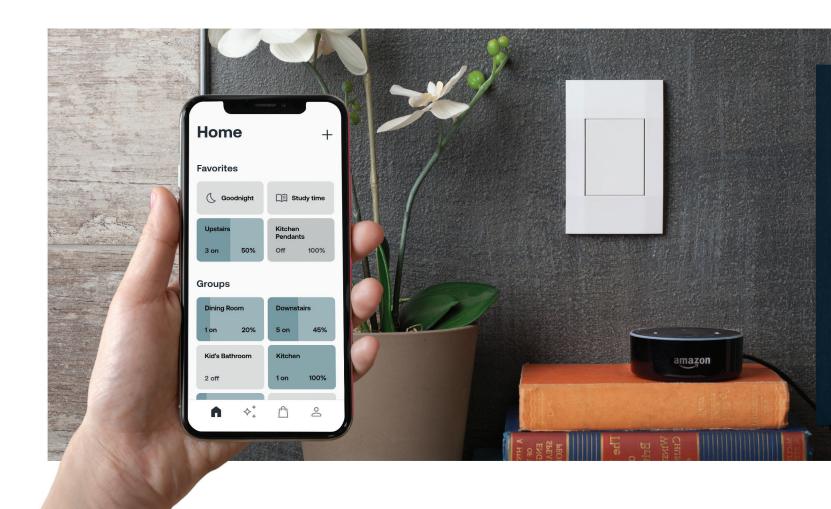

#### Control from anywhere

Hand's full? Use your voice assistant to help turn lights on or off. Still at work or out of town? Use the Deako mobile app for full control from anywhere.

#### Whole-home system

Running late and forgot to turn off the lights upstairs? No problem. With a long press, any Smart Switch can be programmed to turn all your lights on or off as you head out the door. And at night, the Beacon<sup>™</sup> Light Bar's soft glow makes it easy to locate switches in the dark—no more fumbling or stubbing toes.